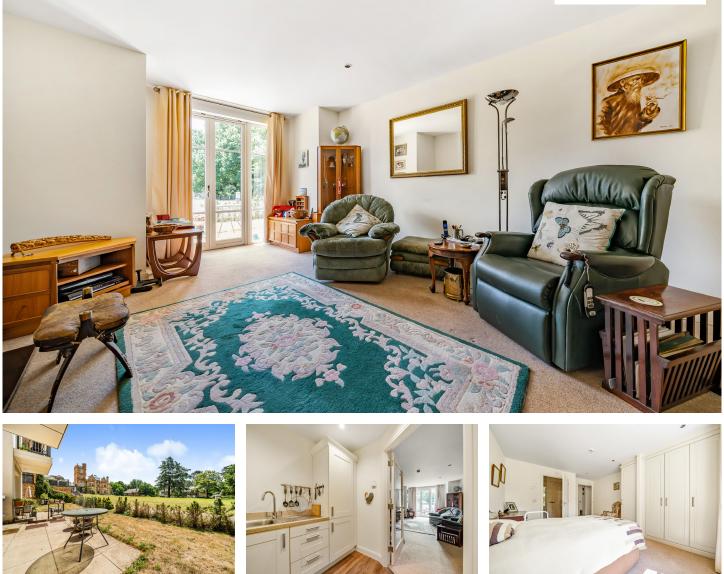

## Garnier Drive Bishopstoke Park, Eastleigh

This wonderfully spacious ground floor one bedroom corner apartment with private patio is located close to all facilities at Bishopstoke Park, offering fine views of The Mount. The living/dining room has a feature fireplace, patio access and a stylish modern kitchen, whilst the double bedroom has built-in wardrobes and a luxury tiled ensuite shower room.

One Reception / Kitchen / One Bedroom / Ensuite Shower / Hallway / Patio

The Property Ombudsman ZOOPLO

rightmove

www.anchorresales.org.uk / 0808 296 8453