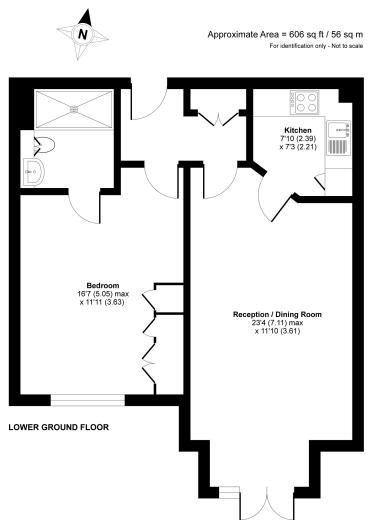

One Reception / Kitchen / One Bedroom / Ensuite Shower / Hallway / Patio

The Property Ombudsman ZOOPLO

rightmove

www.anchorresales.org.uk / 0808 296 8453